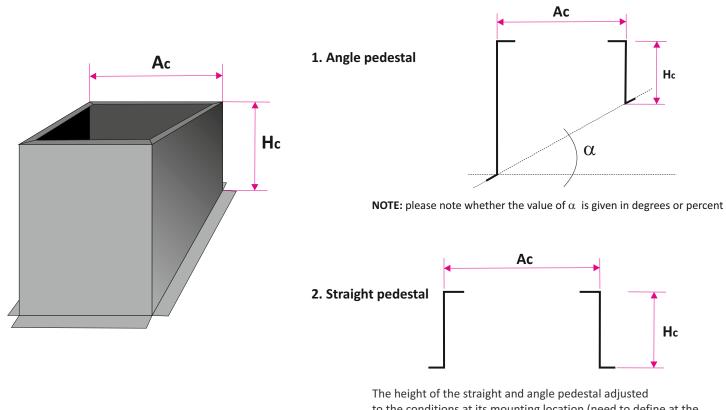

### Accessories - pedestal roof

Roof pedestal is mounted on the roof as supporting structure of the roof bases PD-B/I, PD-B/II, PD-B/III, PD-A and to leveling roof pitch. Standard is made of galvanized steel. On request it is possible to powder-coated in any RAL color and to make pedestal from stainless steel or aluminum. Pedestal can also be isolated, thermal and / or acoustic with rubber or mineral wool.

to the conditions at its mounting location (need to define at the time of making order).