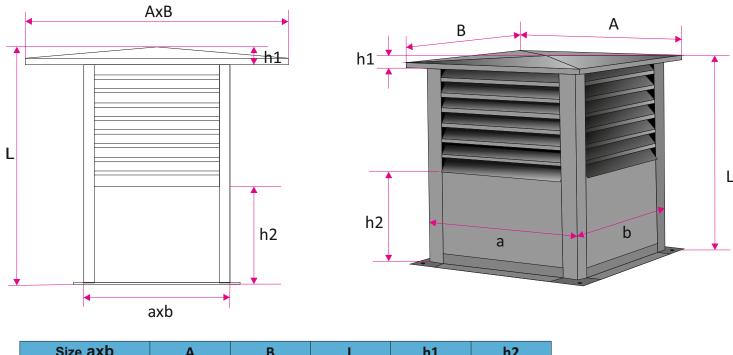

### **Description and application**

Intake / exhaust roof louvre are used in the ventilation instalation intake and exhaust, as the end extract ducts and ventilation holes with a rectangular section. Located on the roof, connected to the ventilation duct, it is designed to extract fresh air from the exterior to the interior installation. They may also be mounted on the roof base and the pedestal equalizing roof pitch. Thanks to the protective mesh that protects ventilation hole before the bird, rodent and larger impurities (like the leaves) to get inside.

### Material and workmanship

Intake /exhaust roof louvre type B is made of galvanized steel. Directly behind the blades is a protective mesh to secure installation before the leaves and other larger impurities. On request it is possible to powder coated to any RAL color and make louvres of aluminum and stainless steel.

#### Size

Intake /exhaust roof louvre are manufactured to order. Examples dimensions are given in the table. On request it is possible to make louvre in other dimensions.

| Size axb  | Α    | В    | L    | h1    | h2   |
|-----------|------|------|------|-------|------|
| mm        |      |      |      |       |      |
| 250x250   | 320  | 320  | 515  | 30-60 | ~300 |
| 250x400   | 320  | 470  | 520  | 30-60 | ~300 |
| 250x630   | 320  | 700  | 520  | 30-60 | ~300 |
| 400x400   | 470  | 470  | 640  | 30-60 | ~300 |
| 400x630   | 470  | 700  | 640  | 30-60 | ~300 |
| 630x630   | 700  | 700  | 760  | 30-60 | ~300 |
| 630x1000  | 700  | 1070 | 765  | 30-60 | ~300 |
| 630x1600  | 700  | 1670 | 845  | 30-60 | ~300 |
| 1000x1000 | 1070 | 1070 | 1130 | 30-60 | ~300 |
| 1000x1600 | 1070 | 1670 | 1130 | 30-60 | ~300 |

Values in the table are only examples of dimensions. On request possible to make louvre in other height L, h2.