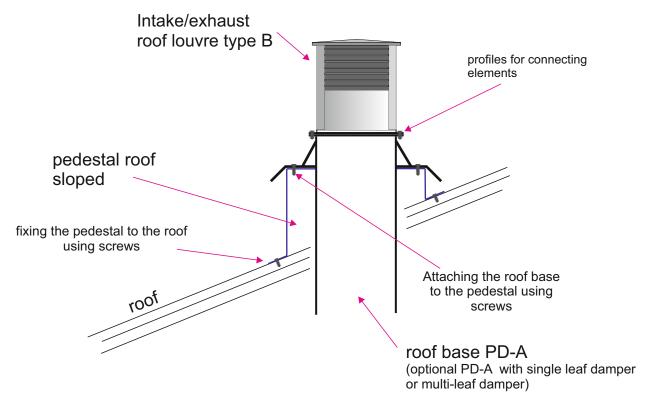

### Installation example

### Accessories - pedestal roof

Roof pedestal is mounted on the roof as supporting structure of the roof bases PD-B/I, PD-B/II, PD-B/III, PD-A and to leveling roof pitch. Standard is made of galvanized steel. On request it is possible to powder-coated in any RAL color and to make pedestal from stainless steel or aluminum. Pedestal can also be isolated, thermal and / or acoustic with rubber or mineral wool.

to the conditions at its mounting location (need to define at the time of making order).