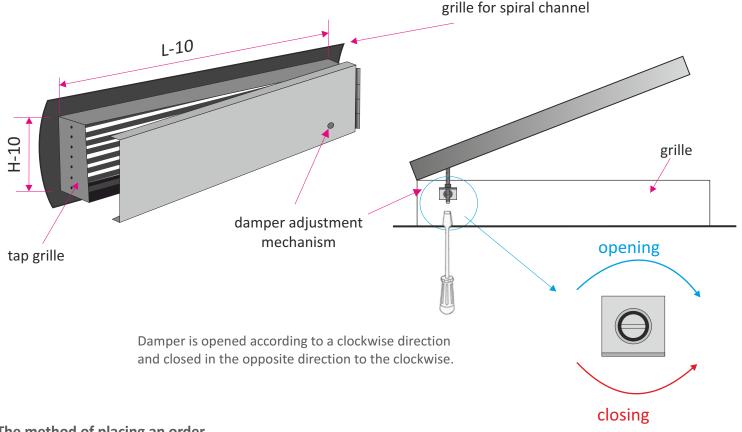

## **Description and application**

Cantilevered damper GU is used to regulate the flow of air in the ventilation grilles in the medium and low-pressure ventilation instalation. The damper is adjustable manually, using a flat screwdriver. Especially it recommended for installation on spiral channels.

## The method of placing an order

Please make orders according to the following formula:

# GU / 'LxH' / 'RAL' / 'M'

'LxH' - mounting hole size (width x height) in mm

'RAL' - damper color according to RAL palette (standard no color\*)

'M' - material:

OC - galvanized steel\* AL - aluminum

**KO** - stainless steel / acid proof steel (type 1.4301 or 1.4404)