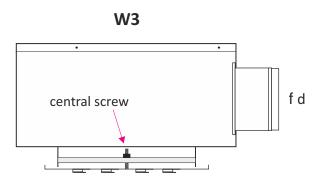

## **Methods of mounting**

Assembly visible using screws and the mounting holes in the corners of diffuser faceplate.

Central assembly through the crossbar (WMC) mounted in the plenum box and the central mounting screw.

# NWO-5 / 'R' / 'L' / 'N' / 'RAL' / 'M' / 'W' + 'SR' / 'I' / 'P' / 'K' / 'H'

| 'R'<br>'L'          | the size of the diffuser: <b>300, 400, 500, 600, 625, 800, 825</b><br>quantity of nozzles                                                                                                  |
|---------------------|--------------------------------------------------------------------------------------------------------------------------------------------------------------------------------------------|
| 'N'<br>'RAL'<br>'M' | air flow direction: <b>1-direction</b> , <b>2-directions</b> , <b>3-directions</b> , <b>4-directions</b> , <b>W</b> diffuser color according to RAL palette (standard RAL 9016*) material: |
|                     | ST - powder coated steel*                                                                                                                                                                  |
|                     | AL - aluminum powder coated<br>KO - stainless steel / acid proof steel (type 1.4301 or 1.4404)                                                                                             |
| 'W'                 | mounting option:                                                                                                                                                                           |
|                     | W1 - visible assembly with screws                                                                                                                                                          |
|                     | W2 - assembly directly into the round duct using screws                                                                                                                                    |
|                     | W3 - the central assembly using the crossbar (in plenum box)                                                                                                                               |
| 'SR'                | plenum box:                                                                                                                                                                                |
|                     | SR-G2 - plenum box with top spigot connection                                                                                                                                              |
|                     | SR-B2 - plenum box with side spigot connection                                                                                                                                             |
| 'l'                 | isolation:                                                                                                                                                                                 |
|                     | none - plenum box without isolation*                                                                                                                                                       |
|                     | Iz - outside isolation (thermal)                                                                                                                                                           |
|                     | Iw - inside isolation (acoustic)                                                                                                                                                           |
| 'P'                 | adjustment damper at spigot connection:                                                                                                                                                    |
|                     | <b>none</b> - no damper*                                                                                                                                                                   |
|                     | P - damper on spigot connection adjustable from the outside                                                                                                                                |
|                     | PP - damper on spigot connection adjustable from the inside                                                                                                                                |
| 'K'                 | diameter spigot connection in size mm                                                                                                                                                      |
| 'H'                 | the height of the plenum box in mm*                                                                                                                                                        |
|                     |                                                                                                                                                                                            |