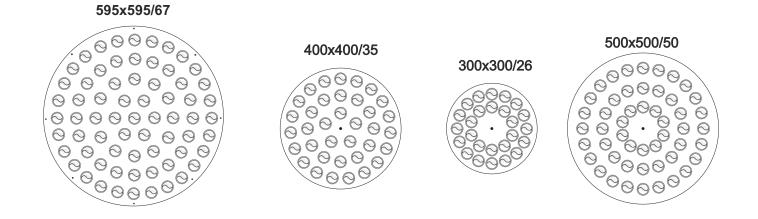

#### Size

The diffusers are manufactured on order. Examples dimensions of the diffusers are given in the table.

400/35

| Size<br>A | Quantity of<br>nozzles* |
|-----------|-------------------------|
| 300       | 26                      |
| 400       | 35                      |
| 500       | 50                      |
| 600       | 67                      |

\*- quantity proposed by the producer

#### Sizes - examples of the nozzles arrangement