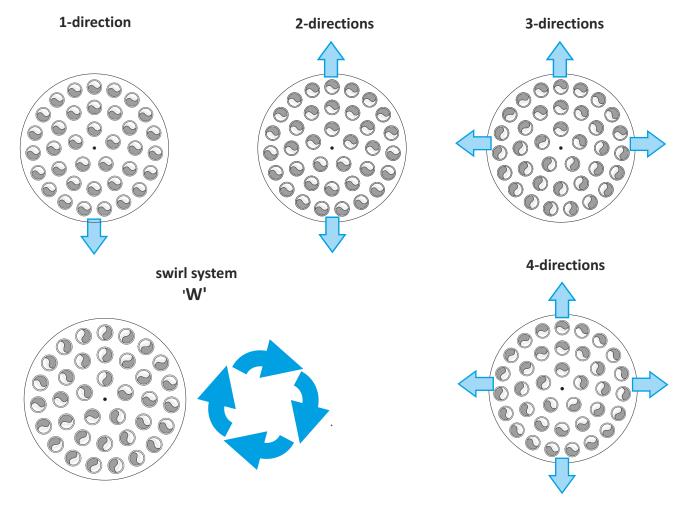

### Execution - examples of the nozzles arrangement

# NWO-5 / 'R' / 'L' / 'N' / 'RAL' / 'M' / 'W' + 'SR' / 'I' / 'P' / 'K' / 'H'

| 'R'<br>'L'          | the size of the diffuser: <b>300, 400, 500, 600, 625, 800, 825</b><br>quantity of nozzles                                                                                                  |
|---------------------|--------------------------------------------------------------------------------------------------------------------------------------------------------------------------------------------|
| 'N'<br>'RAL'<br>'M' | air flow direction: <b>1-direction</b> , <b>2-directions</b> , <b>3-directions</b> , <b>4-directions</b> , <b>W</b> diffuser color according to RAL palette (standard RAL 9016*) material: |
|                     | ST - powder coated steel*                                                                                                                                                                  |
|                     | AL - aluminum powder coated<br>KO - stainless steel / acid proof steel (type 1.4301 or 1.4404)                                                                                             |
| 'W'                 | mounting option:                                                                                                                                                                           |
|                     | W1 - visible assembly with screws                                                                                                                                                          |
|                     | W2 - assembly directly into the round duct using screws                                                                                                                                    |
|                     | W3 - the central assembly using the crossbar (in plenum box)                                                                                                                               |
| 'SR'                | plenum box:                                                                                                                                                                                |
|                     | SR-G2 - plenum box with top spigot connection                                                                                                                                              |
|                     | SR-B2 - plenum box with side spigot connection                                                                                                                                             |
| 'l'                 | isolation:                                                                                                                                                                                 |
|                     | none - plenum box without isolation*                                                                                                                                                       |
|                     | Iz - outside isolation (thermal)                                                                                                                                                           |
|                     | Iw - inside isolation (acoustic)                                                                                                                                                           |
| 'P'                 | adjustment damper at spigot connection:                                                                                                                                                    |
|                     | <b>none</b> - no damper*                                                                                                                                                                   |
|                     | P - damper on spigot connection adjustable from the outside                                                                                                                                |
|                     | PP - damper on spigot connection adjustable from the inside                                                                                                                                |
| 'K'                 | diameter spigot connection in size mm                                                                                                                                                      |
| 'H'                 | the height of the plenum box in mm*                                                                                                                                                        |
|                     |                                                                                                                                                                                            |