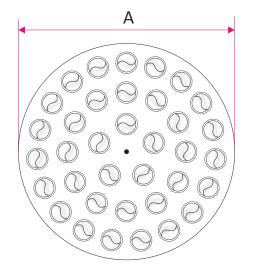

#### Sizes - examples of the nozzles arrangement

#### Size

The diffusers are manufactured on order. Examples dimensions of the diffusers are given in the table.

400/35

| Size<br>A | Quantity of<br>nozzles* |
|-----------|-------------------------|
| 300       | 26                      |
| 400       | 35                      |
| 500       | 50                      |
| 600       | 67                      |