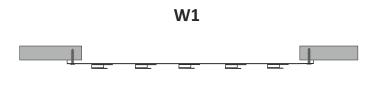

## **Methods of mounting**

Assembly visible using screws and the mounting holes in the corners of diffuser faceplate.

Central assembly through the crossbar (WMC) mounted in the plenum box and the central mounting screw.

# NWO-5 / 'R' / 'L' / 'N' / 'RAL' / 'M' / 'W' + 'SR' / 'I' / 'P' / 'K' / 'H'

| 'R'<br>'L'          | the size of the diffuser: <b>300, 400, 500, 600, 625, 800, 825</b><br>quantity of nozzles                                                                                                  |
|---------------------|--------------------------------------------------------------------------------------------------------------------------------------------------------------------------------------------|
| 'N'<br>'RAL'<br>'M' | air flow direction: <b>1-direction</b> , <b>2-directions</b> , <b>3-directions</b> , <b>4-directions</b> , <b>W</b> diffuser color according to RAL palette (standard RAL 9016*) material: |
|                     | ST - powder coated steel*                                                                                                                                                                  |
|                     | AL - aluminum powder coated<br>KO - stainless steel / acid proof steel (type 1.4301 or 1.4404)                                                                                             |
| 'W'                 | mounting option:                                                                                                                                                                           |
|                     | W1 - visible assembly with screws                                                                                                                                                          |
|                     | W2 - assembly directly into the round duct using screws                                                                                                                                    |
|                     | W3 - the central assembly using the crossbar (in plenum box)                                                                                                                               |
| 'SR'                | plenum box:                                                                                                                                                                                |
|                     | SR-G2 - plenum box with top spigot connection                                                                                                                                              |
|                     | SR-B2 - plenum box with side spigot connection                                                                                                                                             |
| 'l'                 | isolation:                                                                                                                                                                                 |
|                     | none - plenum box without isolation*                                                                                                                                                       |
|                     | Iz - outside isolation (thermal)                                                                                                                                                           |
|                     | Iw - inside isolation (acoustic)                                                                                                                                                           |
| 'P'                 | adjustment damper at spigot connection:                                                                                                                                                    |
|                     | <b>none</b> - no damper*                                                                                                                                                                   |
|                     | P - damper on spigot connection adjustable from the outside                                                                                                                                |
|                     | PP - damper on spigot connection adjustable from the inside                                                                                                                                |
| 'K'                 | diameter spigot connection in size mm                                                                                                                                                      |
| 'H'                 | the height of the plenum box in mm*                                                                                                                                                        |
|                     |                                                                                                                                                                                            |