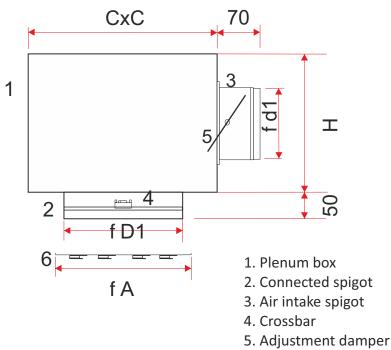

### Accessories- plenum box

Plenum box is made of galvanized steel. On request it can be equipped with a damper control onto the connected spigot. The plenum box can be isolated inside with rubber (acoustic) or outside with mineral wool (thermal). In the standard height of the plenum box is adapted to size of the spigot or diffuser size (you can specify the height of the plenum box).

Size A

С

Н

Other sizes are produced on customer request

f d1

f **D1** 

| 6. | Round | swirl  | diffuser | NWO-5 |
|----|-------|--------|----------|-------|
| 0. | nouna | 244111 | amasci   |       |

| P.P.H.U. 🇩 SAW-POL 99-122 Góra św. Małgorzaty 31a tel./fax 0-24/389-22-80 www.sawpol.pl e-mail: biuro@sawpol.pl | P.P.H.U. 漛 🗲 | AW-POL | 99-122 Góra św. Małgorzaty 31a | tel./fax 0-24/389-22-80 | www.sawpol.pl e-m | nail: <u>biuro@sawpol.pl</u> |
|-----------------------------------------------------------------------------------------------------------------|--------------|--------|--------------------------------|-------------------------|-------------------|------------------------------|
|-----------------------------------------------------------------------------------------------------------------|--------------|--------|--------------------------------|-------------------------|-------------------|------------------------------|

## **Methods of mounting**

Assembly visible using screws and the mounting holes in the corners of diffuser faceplate.

Central assembly through the crossbar (WMC) mounted in the plenum box and the central mounting screw.

W2 circular duct the faceplate with flange

Assembly of the diffuser directly into the round duct using self-drilling screws. The diffuser has permanently mounted flange which is placed inside the duct.